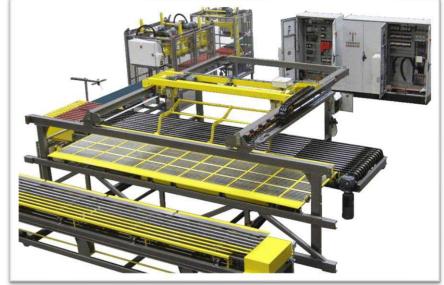

## **TECAUMA** BRICK CUTTING AND LOADING MACHINE

This equipment is a green cutter after moulding, equipped with a dryer feeder, which automatically feeds the bricks into the dryer.

It has a capacity of up to 40 tons per hour, on 8-hole bricks or 12-hole bricks used in the Maghreb.

## TECHNICAL FEATURES:

- For bricks used in the Maghreb
  - 8-hole bricks (100x200x300mm)
  - 12-hole bricks (150x200x300m)
- For production line from 1 to 6 outlets
- For « Anjou » type dryer 4500 mm to 6000 mm
- Capacity up to 40 tons per hour of bricks
  - 8400 bricks/h instantaneously for 8-hole bricks
  - 6000 bricks/h instantaneously for 12-hole bricks