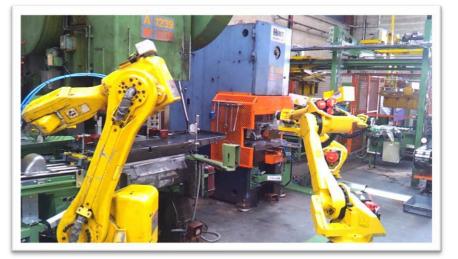

## TRANSFER ROBOT ON PRESSES

This set, made of several synchronized robots, automatically load cutting and stamping presses. These robots ensure the gripping of flanks, the possible reversal and products depositing from press to press, at a sustained rate.

Application example, photo above:

- Dimensions of the sheets:
  - o Lenght: 80 to 300 mm
  - o Width: 80 to 200 mm
- Weight of metal sheets: 1kg
- Production rate: 700 products/hour